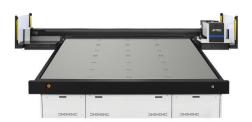

### JETRIX I XI7

**Stationary flatbed**: 2,500 x 3,060mm **Speed**: 78sqm/hr (production mode)

 $\textbf{Colours:} \ \textbf{C,M,Y,K,LC,LM} \ \textbf{White and Varnish or Primer}$ 

available

# THE NEXT STEPS

The JETRIX LXi7 LED UV printer with its 2.5m x 3.0m flatbed was ideal for exactly these sorts of jobs.

Plus the cooler temperatures generated by the LED curing system enables a wider more unusual variety of media to be printed on.