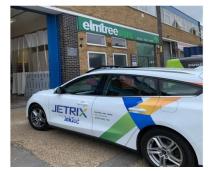

The installation of the JETRIX LXi7 provided the ideal opportunity for four of the JETRIX engineer vehicles to be branded at the same time.

Inklec Europe

"For us, after looking at the large format printer options out there, going for the JETRIX was just simply the obvious choice. The long term objective is to use the new printer to deliver yet more new printing opportunities over the next few years."